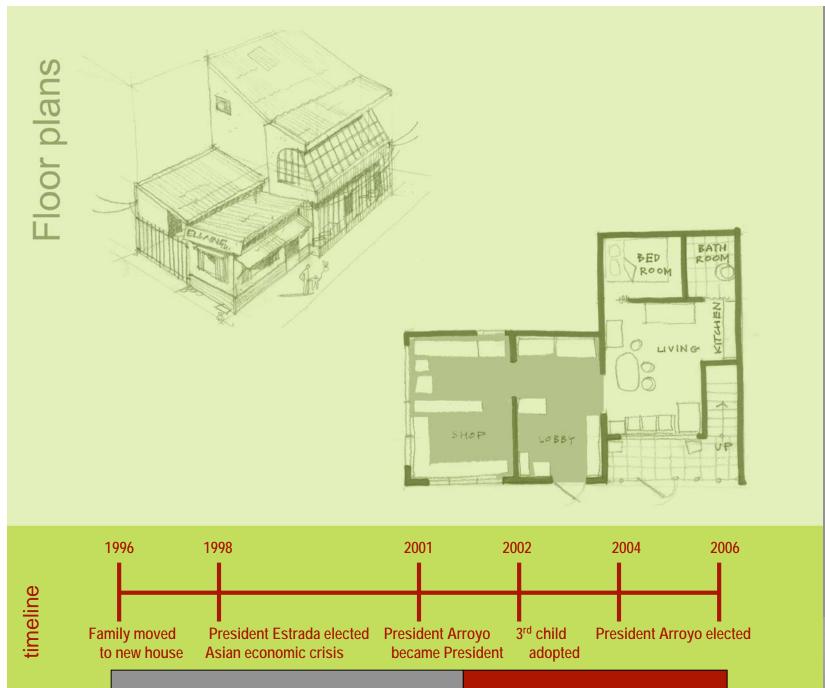

Child born

| Maribel &<br>Jonas                | Stage 1 (1979 -82)                  | Stage 2 (1982 -84)                                                   | Stage 3 (1984-90)                                        | Stage 4 (1990 - 2006)                                                                                      |
|-----------------------------------|-------------------------------------|----------------------------------------------------------------------|----------------------------------------------------------|------------------------------------------------------------------------------------------------------------|
| House<br>Change                   |                                     |                                                                      |                                                          |                                                                                                            |
| Family<br>Change                  | 2 adults<br>5 children              | 2 adults<br>6 children                                               | 2 adults<br>6 children                                   | 3 adults<br>6 children +<br>(1 expected child)                                                             |
| Reasons for<br>Move/<br>Extension | Previously constructed starter home | Expanded as family grows and family is able to save sufficient funds | Upward     expansion     financed by     oldest brothers | Second phase of expansion funded by brothers     Uncomplete     Parents passed away     Brothers moved out |