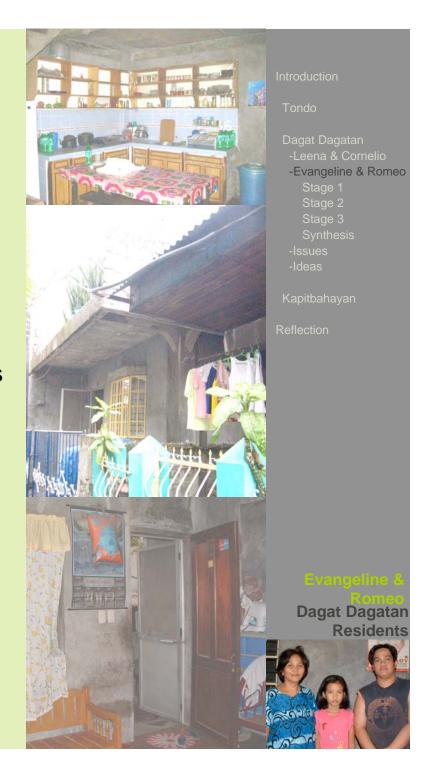

# **Evangeline and Romeo** 2 adults, 7 children

**Evangeline** - mother

- housewife

Romeo - father

- retired OFW for 20+ years

Ten children - ages 18-36

- four have jobs in Phillipines or are OFWs

- three have moved out

- four went to college, others finished high school

Tondo

Dagat Dagatan

-Evangeline & Romed

Stage 1

Stage 2

Stage 3

Synthesis