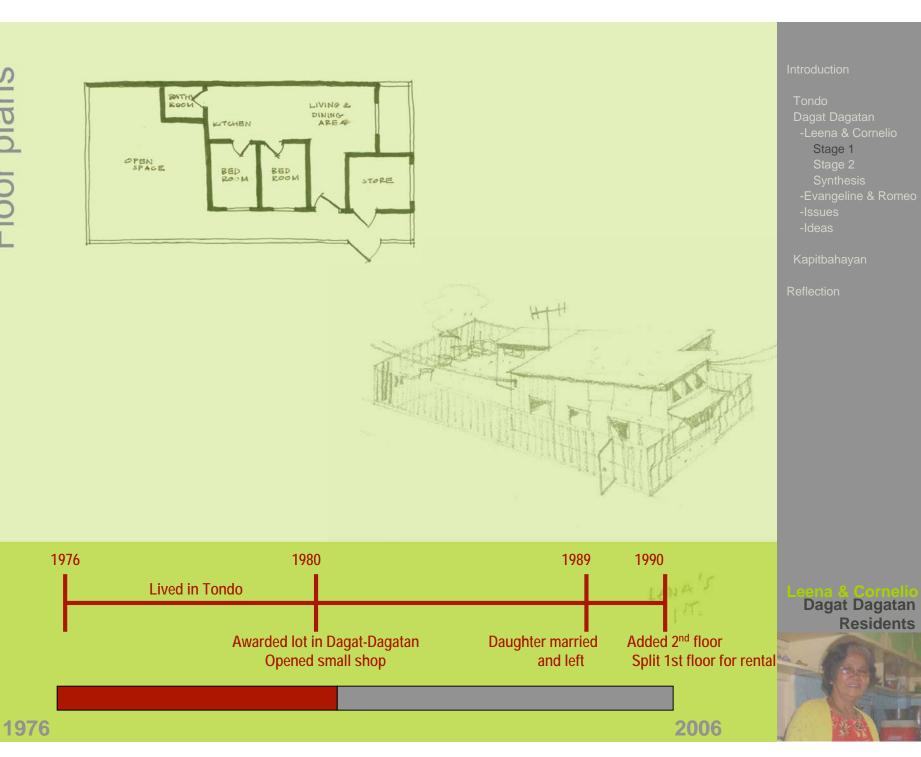

timeline

| Leena &<br>Cornelio           | Stage 1 (1976 -90)                                                                                                                                         | Stage 2 (1990 -2006)                                                                                                                     |
|-------------------------------|------------------------------------------------------------------------------------------------------------------------------------------------------------|------------------------------------------------------------------------------------------------------------------------------------------|
| House Change                  |                                                                                                                                                            |                                                                                                                                          |
| Family                        | 2 adults<br>3 children                                                                                                                                     | 4 adults<br>6 renters                                                                                                                    |
| Reasons for<br>Move/Extension | Awarded lot in '80     Upgraded original starter     house and added shop while     living in temporary structure     built using materials from     Tondo | Subdivided first floor for rental unit and added second floor for lost bedroom space from subdivision     Funded by investment in co -op |