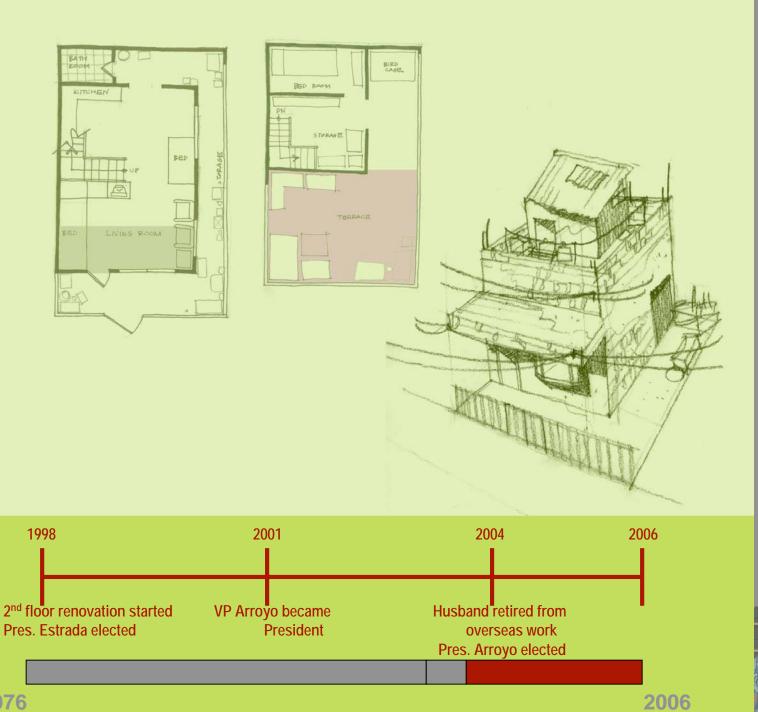

Stage 3

**Dagat Dagatan** Residents

| Evangeline & Romeo            | Stage 1 (1976 -96)                                                          | Stage 2 (1996 -98)                       | Stage 3 (1998 -2006)                                                                                                          |
|-------------------------------|-----------------------------------------------------------------------------|------------------------------------------|-------------------------------------------------------------------------------------------------------------------------------|
| House Change                  |                                                                             |                                          |                                                                                                                               |
| Family Change                 | 2 adults<br>7 children                                                      | 2 adults<br>8 children                   | 2 adults<br>10 children                                                                                                       |
| Reasons for<br>Move/Extension | Awarded lot in '82     Constructed house using materials from home in Tondo | Expansion funded by husband's job abroad | <ul> <li>Expansion in anticipation of husband's return home for retirement</li> <li>Funded by husband's job abroad</li> </ul> |