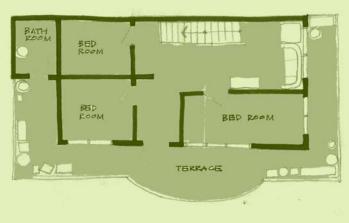

timeline

| Leena &<br>Cornelio           | Stage 1 (1976 -90)                                                                                                                                         | Stage 2 (1990 -2006)                                                                                                                     |
|-------------------------------|------------------------------------------------------------------------------------------------------------------------------------------------------------|------------------------------------------------------------------------------------------------------------------------------------------|
| House Change                  |                                                                                                                                                            |                                                                                                                                          |
| Family                        | 2 adults<br>3 children                                                                                                                                     | 4 adults<br>6 renters                                                                                                                    |
| Reasons for<br>Move/Extension | Awarded lot in '80     Upgraded original starter     house and added shop while     living in temporary structure     built using materials from     Tondo | Subdivided first floor for rental unit and added second floor for lost bedroom space from subdivision     Funded by investment in co -op |