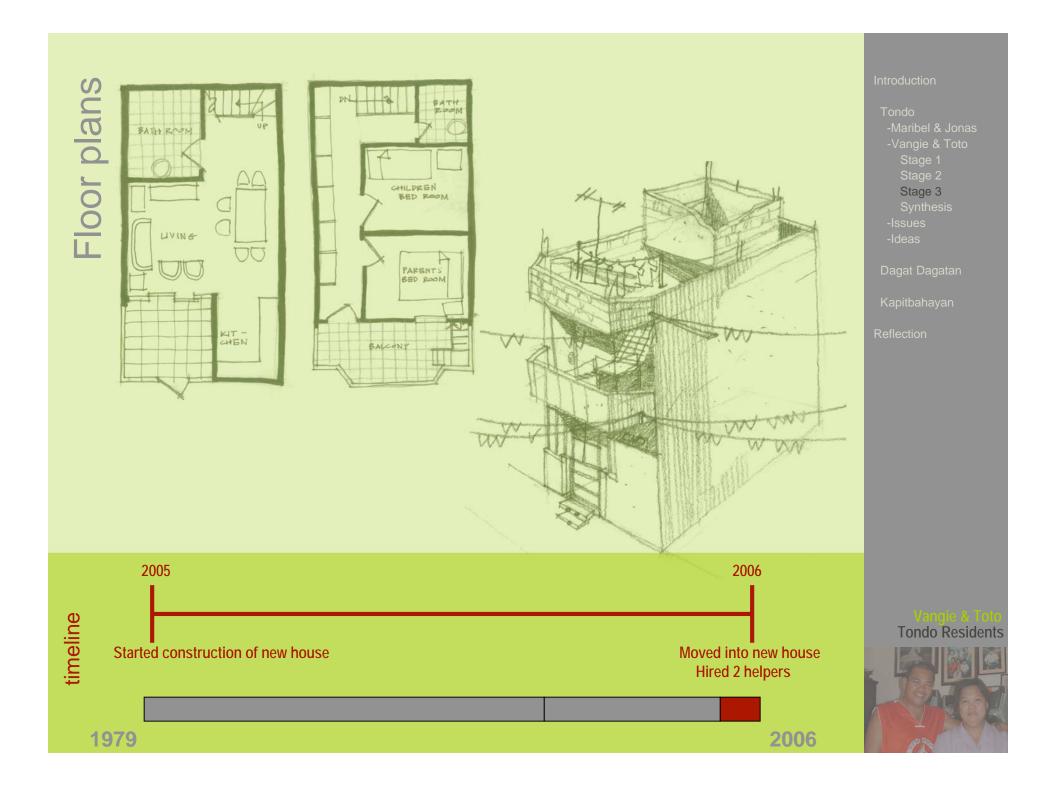

Rented a house in Tondo

2001

2004

2005

Twins born Bought & demolished house in Tondo

1979

| Vangie & Toto                 | Stage 1<br>(1979 – 95)                          | Stage 2<br>(1995 – 05)                                               | Stage 3 (2005-06)                                                                                                                                                          |
|-------------------------------|-------------------------------------------------|----------------------------------------------------------------------|----------------------------------------------------------------------------------------------------------------------------------------------------------------------------|
| House Change                  |                                                 |                                                                      |                                                                                                                                                                            |
| Family Change                 | 2 adults<br>5 children                          | 2 adults<br>5 children                                               | 2 adults<br>5 children<br>2 helpers                                                                                                                                        |
| Reasons for<br>Move/Extension | Lived with parents in home awarded within Tondo | Married and left family home     Stayed in rental unit to save money | <ul> <li>Reached savings goal</li> <li>Sisters in Germany helped finance and gave design ideas</li> <li>Health &amp; well -being of family improved in new home</li> </ul> |

#### Tond

- -Maribel & Jonas
- Vangie & Toto

Stage

Stage

Stage 3

Synthesis

- -Issue
- -Idea

Dagat Dagata

Kapitbahayar

Reflection

Vangie & Toto Tondo Residents