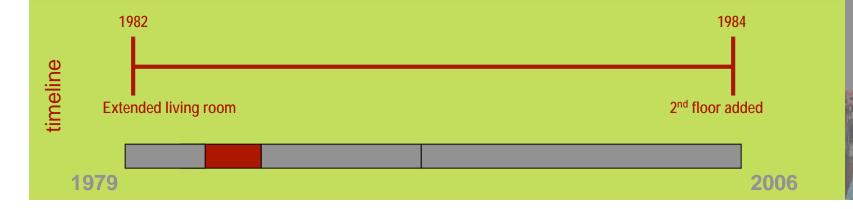

Child born

| Maribel &<br>Jonas                | Stage 1 (1979 -82)                  | Stage 2 (1982 -84)                                                   | Stage 3 (1984-90)                                        | Stage 4 (1990 - 2006)                                                                                      |
|-----------------------------------|-------------------------------------|----------------------------------------------------------------------|----------------------------------------------------------|------------------------------------------------------------------------------------------------------------|
| House<br>Change                   |                                     |                                                                      |                                                          |                                                                                                            |
| Family<br>Change                  | 2 adults<br>5 children              | 2 adults<br>6 children                                               | 2 adults<br>6 children                                   | 3 adults<br>6 children +<br>(1 expected child)                                                             |
| Reasons for<br>Move/<br>Extension | Previously constructed starter home | Expanded as family grows and family is able to save sufficient funds | Upward     expansion     financed by     oldest brothers | Second phase of expansion funded by brothers     Uncomplete     Parents passed away     Brothers moved out |