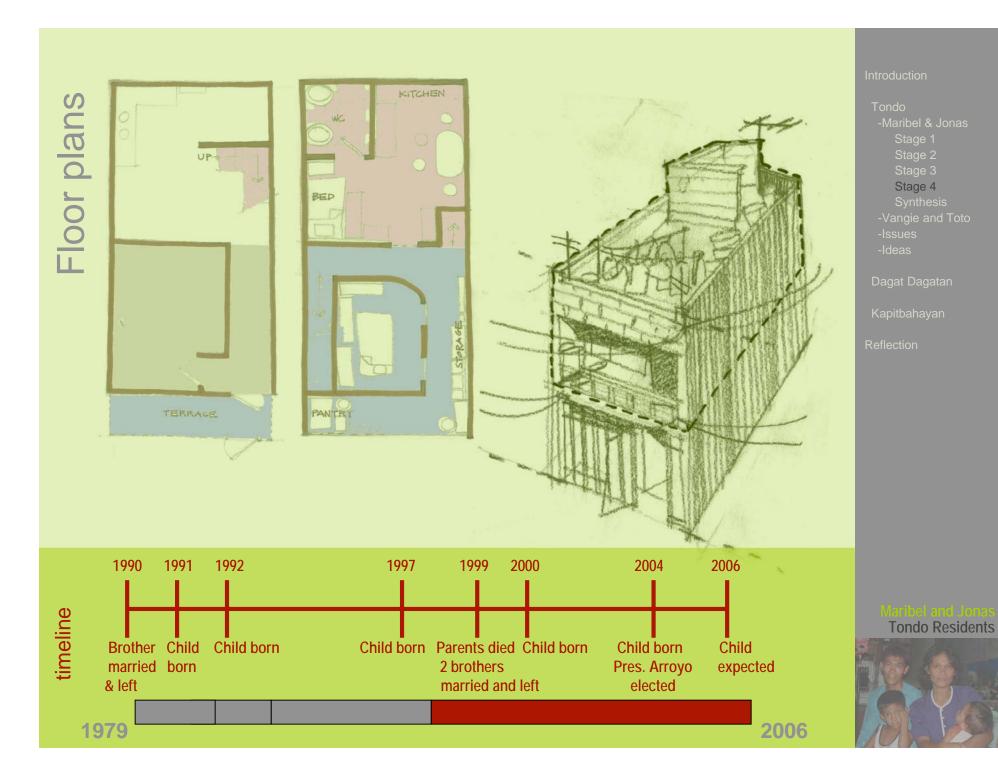

Child born

| Maribel &<br>Jonas                | Stage 1 (1979 -82)                  | Stage 2 (1982 -84)                                                   | Stage 3 (1984-90)                                        | Stage 4 (1990 - 2006)                                                                                      |
|-----------------------------------|-------------------------------------|----------------------------------------------------------------------|----------------------------------------------------------|------------------------------------------------------------------------------------------------------------|
| House<br>Change                   |                                     |                                                                      |                                                          |                                                                                                            |
| Family<br>Change                  | 2 adults<br>5 children              | 2 adults<br>6 children                                               | 2 adults<br>6 children                                   | 3 adults<br>6 children +<br>(1 expected child)                                                             |
| Reasons for<br>Move/<br>Extension | Previously constructed starter home | Expanded as family grows and family is able to save sufficient funds | Upward     expansion     financed by     oldest brothers | Second phase of expansion funded by brothers     Uncomplete     Parents passed away     Brothers moved out |