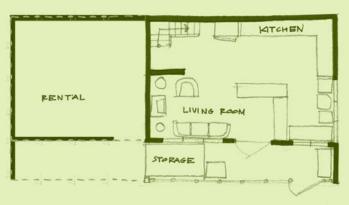

timeline

| Leena &<br>Cornelio           | Stage 1 (1976 -90)                                                                                                                                         | Stage 2 (1990 -2006)                                                                                                                     |
|-------------------------------|------------------------------------------------------------------------------------------------------------------------------------------------------------|------------------------------------------------------------------------------------------------------------------------------------------|
| House Change                  |                                                                                                                                                            |                                                                                                                                          |
| Family                        | 2 adults<br>3 children                                                                                                                                     | 4 adults<br>6 renters                                                                                                                    |
| Reasons for<br>Move/Extension | Awarded lot in '80     Upgraded original starter     house and added shop while     living in temporary structure     built using materials from     Tondo | Subdivided first floor for rental unit and added second floor for lost bedroom space from subdivision     Funded by investment in co -op |