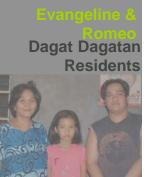

# **Evangeline and Romeo** 2 adults, 7 children

**Evangeline** - mother

- housewife

Romeo - father

- retired OFW for 20+ years

Ten children - ages 18-36

- four have jobs in Phillipines or are OFWs

- three have moved out

- four went to college, others finished high school

Tondo

Dagat Dagatan

-Evangeline & Romed

Stage 1

Stage 2

Stage 3

Synthesis