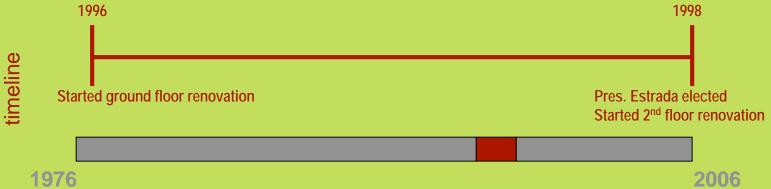

Stage 3

**Dagat Dagatan** Residents

| Evangeline & Romeo            | Stage 1 (1976 -96)                                                          | Stage 2 (1996 -98)                       | Stage 3 (1998 -2006)                                                                                                          |
|-------------------------------|-----------------------------------------------------------------------------|------------------------------------------|-------------------------------------------------------------------------------------------------------------------------------|
| House Change                  |                                                                             |                                          |                                                                                                                               |
| Family Change                 | 2 adults<br>7 children                                                      | 2 adults<br>8 children                   | 2 adults<br>10 children                                                                                                       |
| Reasons for<br>Move/Extension | Awarded lot in '82     Constructed house using materials from home in Tondo | Expansion funded by husband's job abroad | <ul> <li>Expansion in anticipation of husband's return home for retirement</li> <li>Funded by husband's job abroad</li> </ul> |