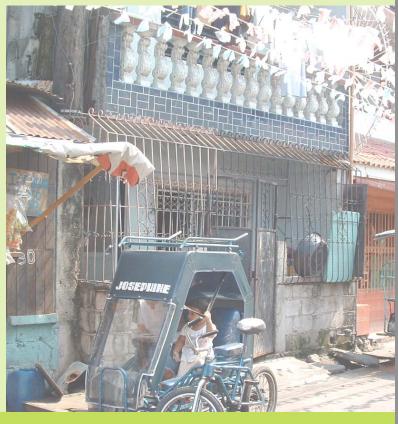

Dagat Dagatar

Kapitbahayar

Reflection

Rented a house in Tondo

1995

2001

2004

2005

Rented a house in Tondo

2001

2004

2005

Twins born Bought & demolished house in Tondo

1979

| Vangie & Toto                 | Stage 1<br>(1979 – 95)                          | Stage 2<br>(1995 – 05)                                               | Stage 3 (2005-06)                                                                                                                                                          |
|-------------------------------|-------------------------------------------------|----------------------------------------------------------------------|----------------------------------------------------------------------------------------------------------------------------------------------------------------------------|
| House Change                  |                                                 |                                                                      |                                                                                                                                                                            |
| Family Change                 | 2 adults<br>5 children                          | 2 adults<br>5 children                                               | 2 adults<br>5 children<br>2 helpers                                                                                                                                        |
| Reasons for<br>Move/Extension | Lived with parents in home awarded within Tondo | Married and left family home     Stayed in rental unit to save money | <ul> <li>Reached savings goal</li> <li>Sisters in Germany helped finance and gave design ideas</li> <li>Health &amp; well -being of family improved in new home</li> </ul> |