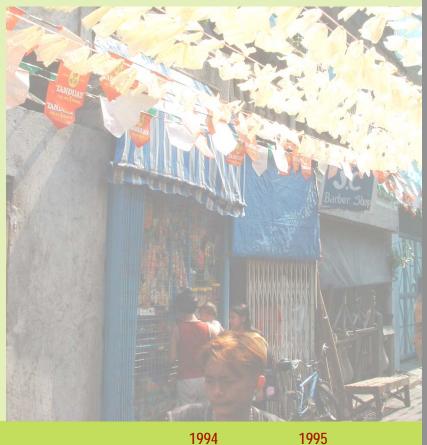

Parents awarded new Tondo lot

1979

Lived with parents in the Tondo Area

1994

1995

1984

1995

Vangie married and left family home

Dagat Dagatar

Kapitbahayar

Reflection

Rented a house in Tondo

1995

2001

2004

2005

Rented a house in Tondo

2001

2004

2005

Twins born Bought & demolished house in Tondo

1979

| Vangie & Toto                 | Stage 1<br>(1979 – 95)                          | Stage 2<br>(1995 – 05)                                               | Stage 3 (2005-06)                                                                                                                                                          |
|-------------------------------|-------------------------------------------------|----------------------------------------------------------------------|----------------------------------------------------------------------------------------------------------------------------------------------------------------------------|
| House Change                  |                                                 |                                                                      |                                                                                                                                                                            |
| Family Change                 | 2 adults<br>5 children                          | 2 adults<br>5 children                                               | 2 adults<br>5 children<br>2 helpers                                                                                                                                        |
| Reasons for<br>Move/Extension | Lived with parents in home awarded within Tondo | Married and left family home     Stayed in rental unit to save money | <ul> <li>Reached savings goal</li> <li>Sisters in Germany helped finance and gave design ideas</li> <li>Health &amp; well -being of family improved in new home</li> </ul> |