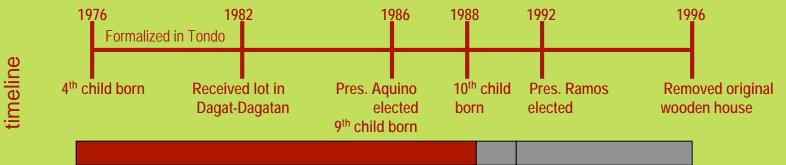

### Leena and Cornelio 4 Adults

Leena - mother, 64

- housewife

Cornelio - father, 64

- retired San Miguel employee

Three children - ages 29, 31, 39

- one child finished first year of high school, married, and moved

- other two children have college degrees, are employed, and live in the house

-Leena & Cornelio

timeline

Tondo

Dagat Dagatar

-l eena & Cornelio

Stage 1

Stage 2

Synthesis

- **Issues**
- -Ideas

Kapitbahayar

Reflection

Dagat Dagatan
Residents

1990 1995 2006

Rented out half of bottom floor to 6 people

Husband retired and invested in cooperative

timeline

| Leena &<br>Cornelio           | Stage 1 (1976 -90)                                                                                                                                         | Stage 2 (1990 -2006)                                                                                                                     |
|-------------------------------|------------------------------------------------------------------------------------------------------------------------------------------------------------|------------------------------------------------------------------------------------------------------------------------------------------|
| House Change                  |                                                                                                                                                            |                                                                                                                                          |
| Family                        | 2 adults<br>3 children                                                                                                                                     | 4 adults<br>6 renters                                                                                                                    |
| Reasons for<br>Move/Extension | Awarded lot in '80     Upgraded original starter     house and added shop while     living in temporary structure     built using materials from     Tondo | Subdivided first floor for rental unit and added second floor for lost bedroom space from subdivision     Funded by investment in co -op |