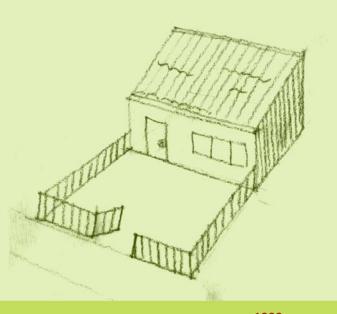

# Maribel and Jonas *3 Adults, 7 Children*

Maribel - sister, 39

- washer woman
- widow
- completed elementary education

4 children - ages 9-16

Jonas - brother, 32

- odd jobs, side car driver
- six months of college

Edna - Jonas' wife, 31

- housewife

3 children - ages 2-7 (+1 expected)

- 1 child living in province
- one child in school
- other children stopped school when grandparents passed away

Introduction

Tondo

-Maribel & Jonas