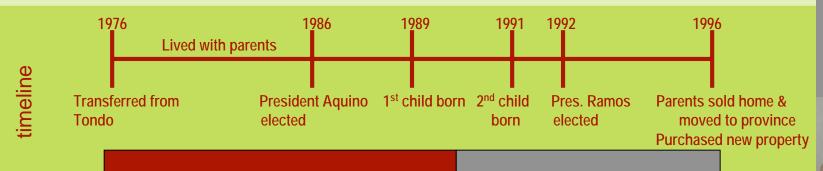

Child born

| Maribel &<br>Jonas                | Stage 1 (1979 -82)                  | Stage 2 (1982 -84)                                                   | Stage 3 (1984-90)                                        | Stage 4 (1990 - 2006)                                                                                      |
|-----------------------------------|-------------------------------------|----------------------------------------------------------------------|----------------------------------------------------------|------------------------------------------------------------------------------------------------------------|
| House<br>Change                   |                                     |                                                                      |                                                          |                                                                                                            |
| Family<br>Change                  | 2 adults<br>5 children              | 2 adults<br>6 children                                               | 2 adults<br>6 children                                   | 3 adults<br>6 children +<br>(1 expected child)                                                             |
| Reasons for<br>Move/<br>Extension | Previously constructed starter home | Expanded as family grows and family is able to save sufficient funds | Upward     expansion     financed by     oldest brothers | Second phase of expansion funded by brothers     Uncomplete     Parents passed away     Brothers moved out |