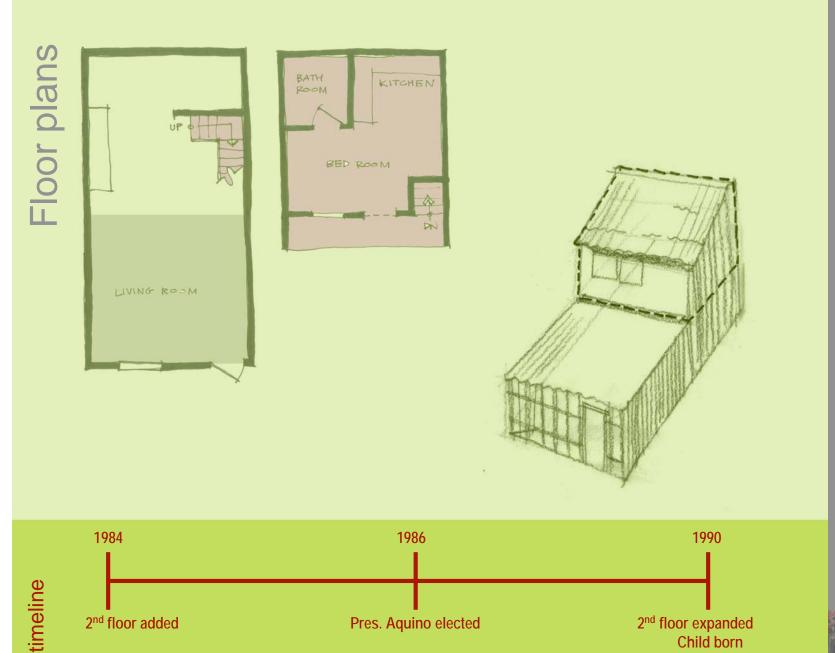

Child born

| Maribel &<br>Jonas                | Stage 1 (1979 -82)                  | Stage 2 (1982 -84)                                                   | Stage 3 (1984-90)                                        | Stage 4 (1990 - 2006)                                                                                      |
|-----------------------------------|-------------------------------------|----------------------------------------------------------------------|----------------------------------------------------------|------------------------------------------------------------------------------------------------------------|
| House<br>Change                   |                                     |                                                                      |                                                          |                                                                                                            |
| Family<br>Change                  | 2 adults<br>5 children              | 2 adults<br>6 children                                               | 2 adults<br>6 children                                   | 3 adults<br>6 children +<br>(1 expected child)                                                             |
| Reasons for<br>Move/<br>Extension | Previously constructed starter home | Expanded as family grows and family is able to save sufficient funds | Upward     expansion     financed by     oldest brothers | Second phase of expansion funded by brothers     Uncomplete     Parents passed away     Brothers moved out |