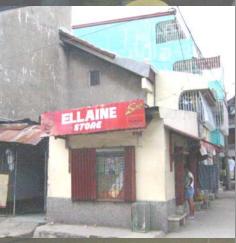

# Emma and Edmund 2 Adults, 3 Children

Emma - mother, 32

- has worked in the NHA finance dept. for 22 years, also a real estate agent and rents part of the house
- college degree

Edmund - father, 38

- runs the shop in house, previously a maritime worker

Three Children - ages 15-18

- one adopted

- all attending school, one in college

Introduction

Tondo

Dagat Dagatan

Capitbahayan

-Emma & Edmund