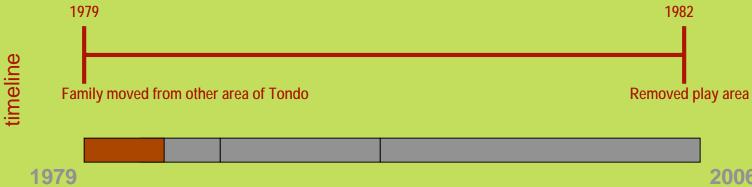

Child born

| Maribel &<br>Jonas                | Stage 1 (1979 -82)                  | Stage 2 (1982 -84)                                                   | Stage 3 (1984-90)                                        | Stage 4 (1990 - 2006)                                                                                      |
|-----------------------------------|-------------------------------------|----------------------------------------------------------------------|----------------------------------------------------------|------------------------------------------------------------------------------------------------------------|
| House<br>Change                   |                                     |                                                                      |                                                          |                                                                                                            |
| Family<br>Change                  | 2 adults<br>5 children              | 2 adults<br>6 children                                               | 2 adults<br>6 children                                   | 3 adults<br>6 children +<br>(1 expected child)                                                             |
| Reasons for<br>Move/<br>Extension | Previously constructed starter home | Expanded as family grows and family is able to save sufficient funds | Upward     expansion     financed by     oldest brothers | Second phase of expansion funded by brothers     Uncomplete     Parents passed away     Brothers moved out |